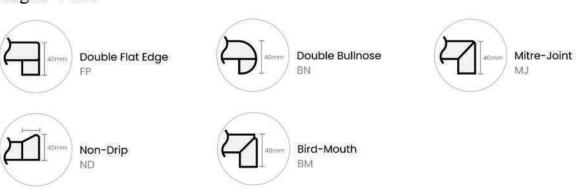

# Edge Types

Customised cutting and polishing processes can be used for MS Quartz, creating edges of all types.

#### Edges 4 cm