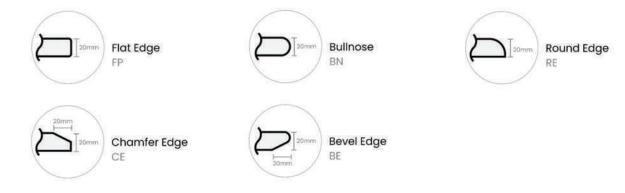

# Edge Types

Customised cutting and polishing processes can be used for MS Quartz, creating edges of all types.

#### Edges 2 cm

#### Edges 4 cm