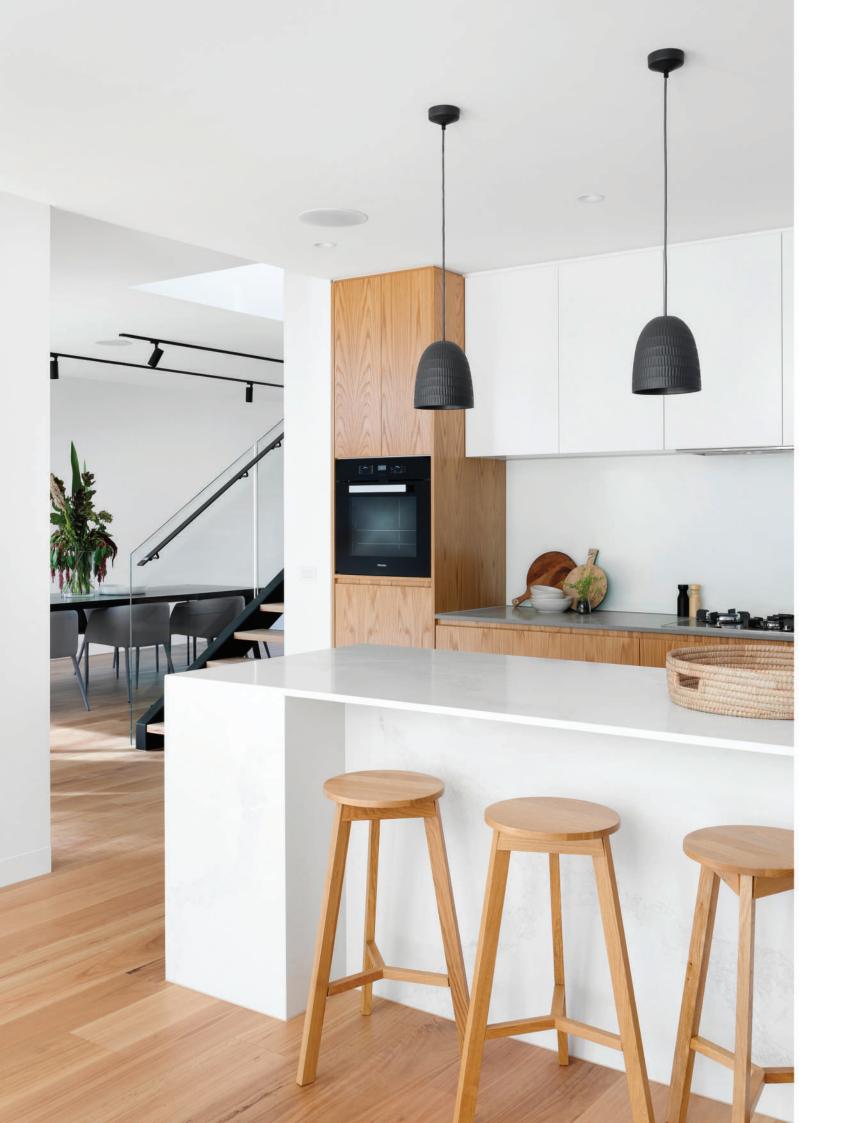

## Designed for your every day

MS Quartz is designed for your every day, bringing durability in the kitchen, bathroom and spaces used.

With up to 93% natural quartz (one of the hardest minerals on Earth), MS Quartz surfaces are easy to maintain and possess a high resistance to stains and scratches. As a non-porous material, MS Quartz is thus ideal for application in wet areas. With 28 colours and patterns, MS Quartz surfaces are highly versatile, offering you unlimited design applications possibilities.

MS Quartz – your ideal surfacing choice.

Stain Resistant

Scratch

Heat Resistant

Non Porous

Up to 93% Natural Quartz

Mould & Mildew Resistant

Stability