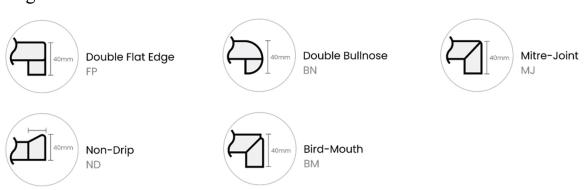

# Edge Types

Customised cutting and polishing processes can be used for MS Quartz, creating edges of all types.

#### Edges 4 cm