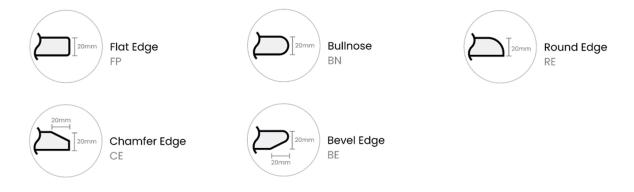

# Edge Types

Customised cutting and polishing processes can be used for MS Quartz, creating edges of all types.

#### Edges 2 cm