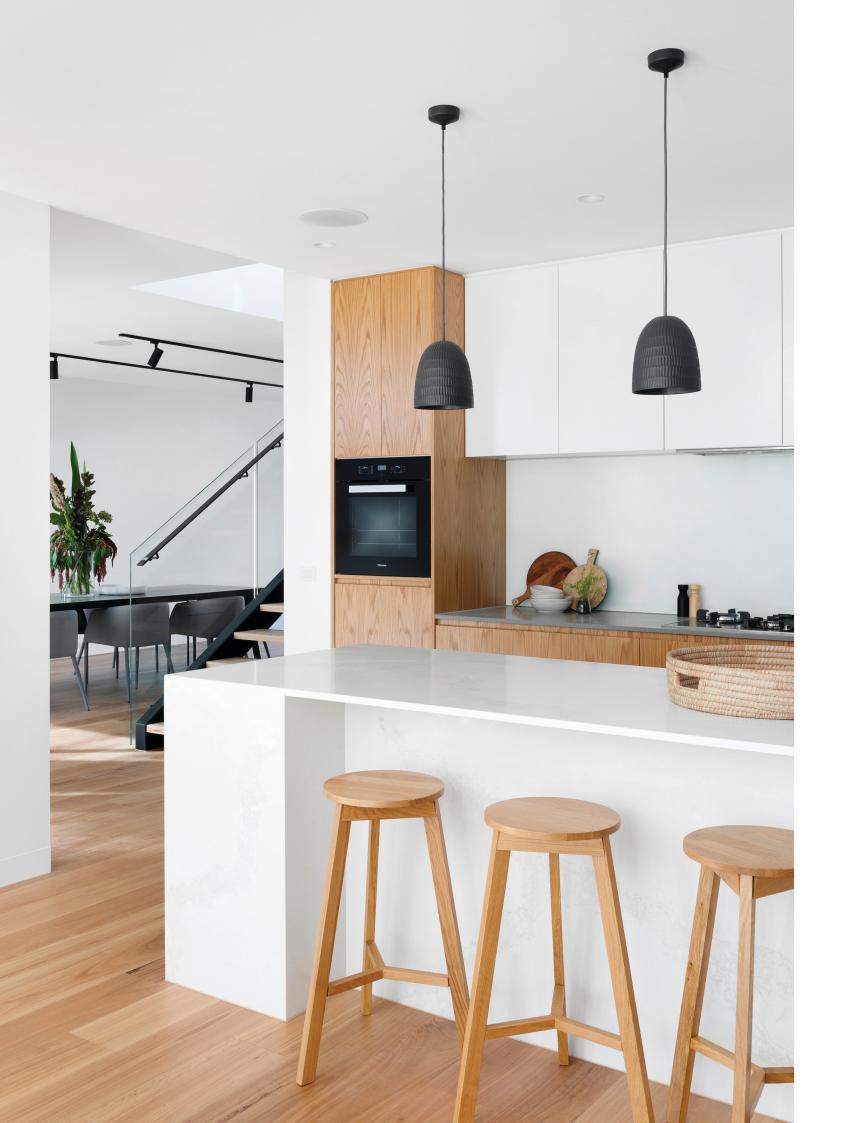

## Designed for your every day

MS Quartz is designed for your every day, bringing durability in the kitchen, bathroom and spaces used.

With up to 93% natural quartz (one of the hardest minerals on Earth), MS Quartz surfaces are easy to maintain and possess a high resistance to stains and scratches. As a non-porous material, MS Quartz is thus ideal for application in wet areas. With 28 colours and patterns, MS Quartz surfaces are highly versatile, offering you unlimited design applications possibilities.

MS Quartz – your ideal surfacing choice.

Stain Resistant

Scratch

Heat Resistant

Non orous

Up to 93% Natural Quartz

Mould & Mildew Resistant

Stability