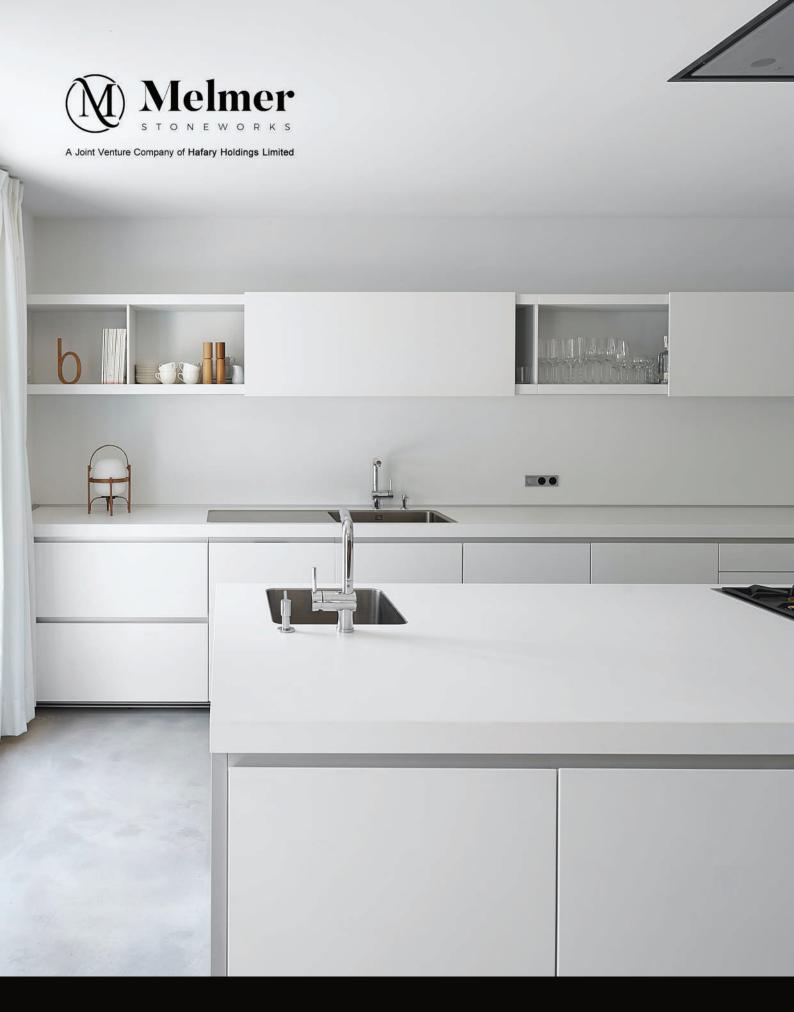

## Designed for your every day

MS Quartz is designed for your every day, bringing durability in the kitchen, bathroom and spaces used.

With up to 93% natural quartz (one of the hardest minerals on Earth), MS Quartz surfaces are easy to maintain and possess a high resistance to stains and scratches. As a non-porous material, MS Quartz is thus ideal for application in wet areas. With 28 colours and patterns, MS Quartz surfaces are highly versatile, offering you unlimited design applications possibilities.

MS Quartz – your ideal surfacing choice.

Stain Resistant

Scratch

Heat Resistant

Non orous

Up to 93% Natural Quartz

Mould & Mildew Resistant

Stability